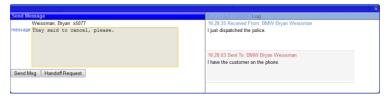

## **Dispatch Message**

Only one operator can have an account <u>locked</u> for dispatch. If another operator accesses an already locked account, they can send a message to the operator with the lock.

The <u>Send Message</u> window will pop open on the operator with the dispatch lock. Sent to and received messages are displayed differently in the Log. A Handoff can be requested to transfer the dispatch lock.

Messages are logged into History with the Operator Action 'msg'. If operator messages should be hidden from history, the operator action can be assigned a Report Code to suppress it from displaying.

Additionally, a red message icon will flash in the bottom left of the Status Bar. Clicking on the icon will focus on the Send Message window, even if it is hidden by other windows.