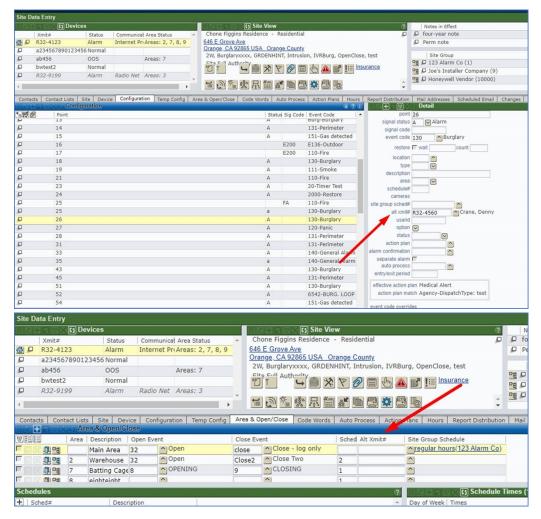

## **Linking Zones to Different Sites (using Alternate Xmit)**

To link zones to different sites, follow the steps below using the Alternate Xmit feature.

- 1. On the configuration window, signal activity on a point can be re-directed to another account by entering data into the Alt Xmit field. The Alt Xmit will refer to a different site.
- 2. The Alt Xmit field is also on the "Area & Open/Close" window. This will re-direct all the traffic for an Area within a panel to be redirected to another Site.